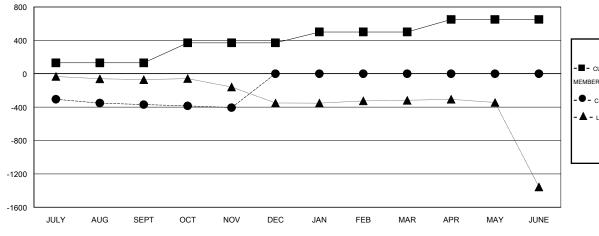

### GOALS AND ACTUAL MEMBERS CUMULATIVE

| -■- CURRENT YEAR GOALS FOR NEW |
|--------------------------------|
| MEMBERS                        |

CURRENT YEAR ACTUAL MEMBERS

- ▲ - LAST YEAR ACTUAL MEMBERS