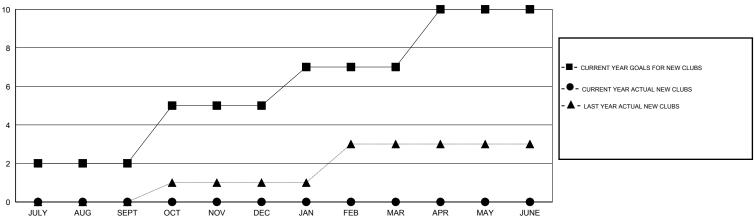

## MONTHLY MEMBERSHIP PROGRESS REPORT

## District 321A3

Results as of: 11/30/2015

### V S Kukreja **LOCATION INDIA** $\mathsf{GMT}\;\mathsf{CA}\;6$ Clubs Members RESULTS FOR 2015-2016 RESULTS FOR 2015-2016 NEW CLUB NEW CLUBS DROPPED NET NEW MEMBER CHARTER AND DROPPED NET QUARTER QUARTER GOAL CLUBS GAIN/LOSS GOAL NEW MEMBERS MEMBERS GAIN/LOSS ADDED 2 0 5 -5 130 47 417 -370 JULY/AUG/SEPT JULY/AUG/SEPT 3 0 0 0 240 30 66 -36 OCT/NOV/DEC OCT/NOV/DEC 2 0 0 0 130 0 0 0 JAN/FEB/MAR JAN/FEB/MAR 3 0 0 0 150 0 0 0 APR/MAY/JUNE APR/MAY/JUNE

# GOALS AND ACTUAL NEW CLUBS CUMULATIVE



### GOALS AND ACTUAL MEMBERS CUMULATIVE



| -■- CURRENT YEAR GOALS FOR NEW |
|--------------------------------|
| MEMBERS                        |

CURRENT YEAR ACTUAL MEMBERS

- ▲ - LAST YEAR ACTUAL MEMBERS

| DROPPED CLUBS: 5 |     |
|------------------|-----|
| DROPPED MEMBERS  |     |
| DECEASED         | 6   |
| CLUB CANCELLED   | 37  |
| OTHER            | 440 |
| TOTAL            | 483 |

| 28 CLUBS OF 108 ADDED 1 OR MORE | GENDER DISTRIBUTION |                |
|---------------------------------|---------------------|----------------|
| NEW MEMBERS                     | MALE                | 1,625 (74.85%) |
|                                 | FEMALE              | 546 (25.15%)   |
|                                 |                     |                |
|